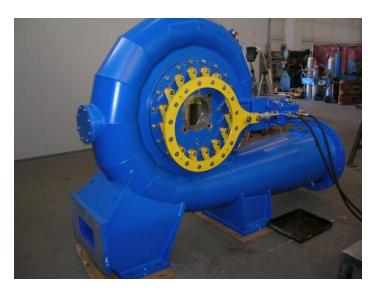

he production is made by two external high skilled subsupplier.



Hystorical Zeco's carpentry sub-supplier acquired in 2009. Since 2011 in charge of the forbay tanks electro-mechanical equipment business (inlet gates and trash rakes).





2



### Horizontal Francis Vs. Vertical Francis











# Horizontal Francis Vs. Vertical Francis









### **Francis Efficiency**





### Francis Turbines - runner











Zeco Francis Turbine Presentation

### Internal tests









### Internal tests











### Zeco Francis Turbines







### Zeco Pelton Turbines







## Horizontal Pelton for Stand Alone Operation





Horizontal Francis Configuration permitts to easily insert a flywheel for connection to a Stand Alone Grid.

## Francis Turbine – Spiral case and Distributor











### Francis Turbine – Wicket gates









## Hydraulic Power Unit for Zeco Francis Turbine













#### SCOPE OF SUPPLY:

| Turbine                    |
|----------------------------|
| Generator                  |
| Inlet valve                |
| Governor System            |
| Electrical equipment       |
| Erection and commissioning |

Turbine type: Horizontal Francis for Aqueducts Net Head: 40.0m Flow rate: 1.94 mc/s Output: 1x685kW Speed: Year: 2011





#### SCOPE OF SUPPLY:

Turbine Generator Inlet valve Governor System Electrical equipment Erection and commissioning Main and Aux Transformers

#### MAIN DATA:

Turbine type: Horizontal Francis Net Head: 58.0m Flow rate: 2.00 mc/s Output: 2x1024 kW Speed: 750 rpm Year: 2012





#### SCOPE OF SUPPLY:

| Turbine