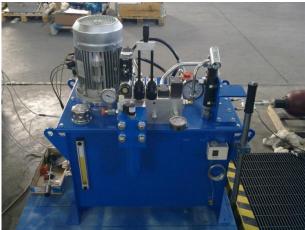

ier acquired in 2009. Since 2011 in charge of the forbay tanks electro-mechanical equipment business (inlet gates and trash rakes).





2



### Horizontal Francis Vs. Vertical Francis











# Horizontal Francis Vs. Vertical Francis









### **Francis Efficiency**





### Francis Turbines - runner











Zeco Francis Turbine Presentation

### Internal tests









### Internal tests











### Zeco Francis Turbines







### Zeco Pelton Turbines







## Horizontal Pelton for Stand Alone Operation





Horizontal Francis Configuration permitts to easily insert a flywheel for connection to a Stand Alone Grid.

## Francis Turbine – Spiral case and Distributor











### Francis Turbine – Wicket gates









## Hydraulic Power Unit for Zeco Francis Turbine













#### SCOPE OF SUPPLY:

| Turbine                    |
|----------------------------|
| Generator                  |
| Inlet valve                |
| Governor System            |
| Electrical equipment       |
| Erection and commissioning |

Turbine type: Horizontal Francis for Aqueducts Net Head: 40.0m Flow rate: 1.94 mc/s Output: 1x685kW Speed: Year: 2011





#### SCOPE OF SUPPLY:

Turbine Generator Inlet valve Governor System Electrical equipment Erection and commissioning Main and Aux Transformers

#### MAIN DATA:

Turbine type: Horizontal Francis Net Head: 58.0m Flow rate: 2.00 mc/s Output: 2x1024 kW Speed: 750 rpm Year: 2012





#### SCOPE OF SUPPLY:

| Turbine                    |
|----------------------------|
| Generator                  |
| Inlet valve                |
| G