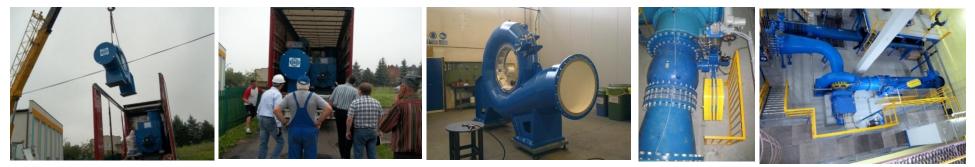

Turbine type: Horizontal Francis for Aqueducts Net Head: 40.0m Flow rate: 1.94 mc/s Output: 1x685kW Speed: Year: 2011

#### SCOPE OF SUPPLY:

Turbine Generator Inlet valve Governor System Electrical equipment Erection and commissioning Main and Aux Transformers

#### MAIN DATA:

Turbine type: Horizontal Francis Net Head: 58.0m Flow rate: 2.00 mc/s Output: 2x1024 kW Speed: 750 rpm Year: 2012