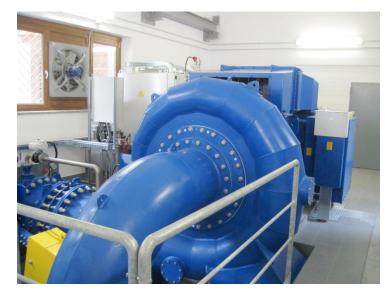

### Zeco Francis Turbines

Turbine type: Horizontal Francis for Aqueducts Net Head: 40.0m Flow rate: 1.94 mc/s Output: 1x685kW Speed: Year: 2011