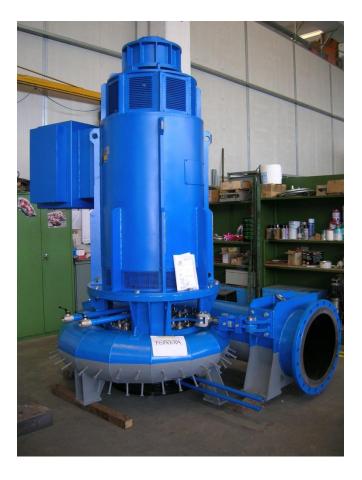

Turbine type: Horizontal Francis for Aqueducts Net Head: 40.0m Flow rate: 1.94 mc/s Output: 1x685kW Speed: Year: 2011

#### MAIN DATA:

Turbine type: Horizontal Francis Net Head: 58.0m Flow rate: 2.00 mc/s Output: 2x1024 kW Speed: 750 rpm Year: 2012