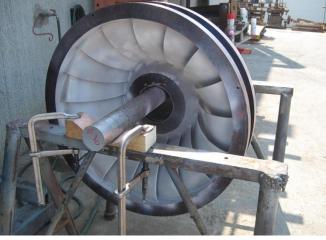

natural detachment of the hystorical Zeco's C&I dept. Supply all the C&I equipment related to the hydraulic power plant and provide after sale service.



Company set up by Zeco owner in 2009. High skilled engineering department which developes, tests and start ups tailored generators for the hydropower market. The production is made by two external high skilled subsupplier.



Hystorical Zeco's carpentry sub-supplier acquired in 2009. Since 2011 in charge of the forbay tanks electro-mechanical equipment business (inlet gates and trash rakes).





2



### Horizontal Francis Vs. Vertical Francis











# Horizontal Francis Vs. Vertical Francis









### **Francis Efficiency**





### Francis Turbines - runner











Zeco Francis Turbine Presentation

### Internal tests









### Internal tests











### Zeco Francis Turbines







### Zeco Pelton Turbines







## Horizontal Pelton for Stand Alone Operation





Horizontal Francis Configuration permitts to easily insert a flywheel for connection to a Stand Alone Grid.

## Francis Turbine – Spiral case and Distributor











### Francis Turbine – Wicket gates









## Hydraulic Power Unit for Zeco Francis Turbine













#### SCOPE OF SUPPLY:

| Turbine                    |
|----------------------------|
| Generator                  |
| Inlet valve                |
| Governor System            |
| Electrical equipment       |
| Erection and commissioning |

Turbine type: Horizontal Francis for Aqueducts Net Head: 40.0m Flow rate: 1.94 mc/s Output: 1x685kW Speed: Year: 2011





#### SCOPE O