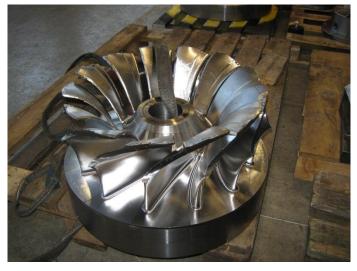

t delivered.

Zeco Automation department was born in 2007 as a natural detachment of the hystorical Zeco's C&I dept. Supply all the C&I equipment related to the hydraulic power plant and provide after sale service.



Company set up by Zeco owner in 2009. High skilled engineering department which developes, tests and start ups tailored generators for the hydropower market. The production is made by two external high skilled subsupplier.



Hystorical Zeco's carpentry sub-supplier acquired in 2009. Since 2011 in charge of the forbay tanks electro-mechanical equipment business (inlet gates and trash rakes).





2



### Horizontal Francis Vs. Vertical Francis











# Horizontal Francis Vs. Vertical Francis









### **Francis Efficiency**





### Francis Turbines - runner











Zeco Francis Turbine Presentation

### Internal tests









### Internal tests











### Zeco Francis Turbines







### Zeco Pelton Turbines







## Horizontal Pelton for Stand Alone Operation





Horizontal Francis Configuration permitts to easily insert a flywheel for connection to a Stand Alone Grid.

## Francis Turbine – Spiral case and Distributor











### Francis Turbine – Wicket gates









## Hydraulic Power Unit for Zeco Francis Turbine













#### SCOPE OF SUPPLY:

| Turbine                    |
|----------------------------|
| Generator                  |
| Inlet valve                |
| Governor System            |
| Electrical equipment       |
| Erection and commissioning |

Turbine type: Horizontal Francis for Aqueducts Net Head: 40.0m Flow rate