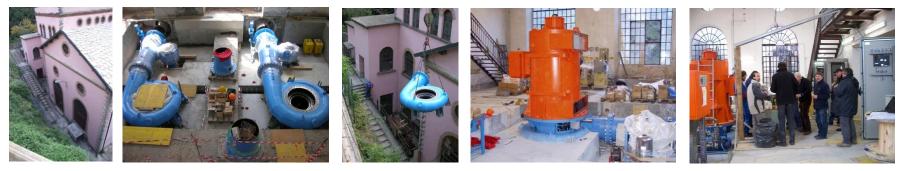

Turbine type: Horizontal Francis for Aqueducts Net Head: 40.0m Flow rate: 1.94 mc/s Output: 1x685kW Speed: Year: 2011

#### SCOPE OF SUPPLY:

Turbine Generator Inlet valve Governor System Electrical equipment Erection and commissioning Main and Aux Transformers

#### MAIN DATA:

Turbine type: Horizontal Francis Net Head: 58.0m Flow rate: 2.00 mc/s Output: 2x1024 kW Speed: 750 rpm Year: 2012