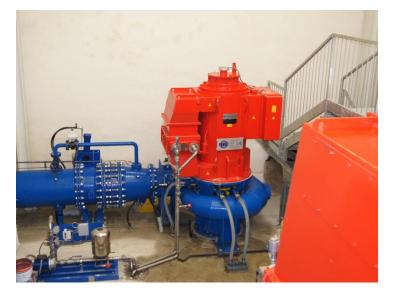

aplan, Submerged Kaplan, Francis, Pelton turbines up to 10 MW. Act as a «general contractor» for the electro-mechanical equipment delivered.

Zeco Automation department was born in 2007 as a natural detachment of the hystorical Zeco's C&I dept. Supply all the C&I equipment related to the hydraulic power plant and provide after sale service.



Company set up by Zeco owner in 2009. High skilled engineering department which developes, tests and start ups tailored generators for the hydropower market. The production is made by two external high skilled subsupplier.



Hystorical Zeco's carpentry sub-supplier acquired in 2009. Since 2011 in charge of the forbay tanks electro-mechanical equipment business (inlet gates and trash rakes).





2



### Horizontal Francis Vs. Vertical Francis











# Horizontal Francis Vs. Vertical Francis









### **Francis Efficiency**





### Francis Turbines - runner











Zeco Francis Turbine Presentation

### Internal tests









### Internal tests











### Zeco Francis Turbines







### Zeco Pelton Turbines







## Horizontal Pelton for Stand Alone Operation





Horizontal Francis Configuration permitts to easily insert a flywheel for connection to a Stand Alone Grid.

## Francis Turbine – Spiral case and Distributor











### Francis Turbine – Wicket gates









## Hydraulic Power Unit for Zeco Francis Turbine













#### SCOPE OF SUPPLY:

| Turbine                    |
|----------------------------|
| Generator                  |
| Inlet valve                |
| Governor System            |
| Elect