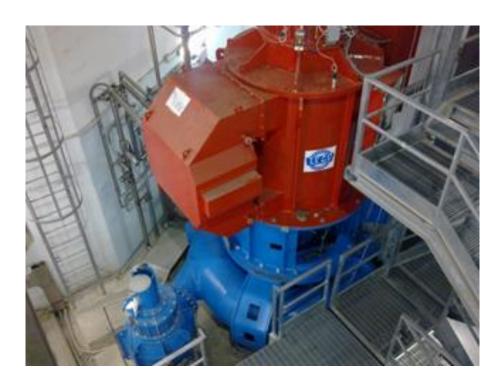

#### MAIN DATA:

Turbine type: Vertical Francis Net Head: 120.0 m Flow rate: 3.64 mc/s Output: 2 x 1928 kW Speed: 1000 rpm Year: 2007

#### MAIN DATA:

Turbine type: Vertical Francis Net Head: 47.0 m Flow rate: 3.5 mc/s Output: 1x 1452 kW Speed: 600 rpm Year: 2010 Country: Italy