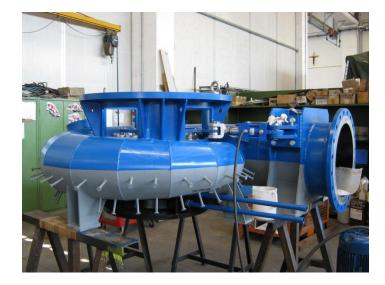

t. The production is made by two external high skilled subsupplier.



Hystorical Zeco's carpentry sub-supplier acquired in 2009. Since 2011 in charge of the forbay tanks electro-mechanical equipment business (inlet gates and trash rakes).





2



### Horizontal Francis Vs. Vertical Francis











# Horizontal Francis Vs. Vertical Francis









### **Francis Efficiency**





### Francis Turbines - runner











Zeco Francis Turbine Presentation

### Internal tests









### Internal tests











### Zeco Francis Turbines







### Zeco Pelton Turbines







## Horizontal Pelton for Stand Alone Operation





Horizontal Francis Configuration permitts to easily insert a flywheel for connection to a Stand Alone Grid.

## Francis Turbine – Spiral case and Distributor











### Francis Turbine – Wicket gates









## Hydraulic Power Unit for Zeco Francis Turbine













#### SCOPE OF SUPPLY:

| Turbine                    |
|----------------------------|
| Generator                  |
| Inlet valve                |
| Governor System            |
| Electrical equipment       |
| Erection and commissioning |

Turbine type: Horizontal Francis for Aqueducts Net Head: 40.0m Flow rate: 1.94 mc/s Output: 1x685kW Speed: Year: 2011





#### SCOPE OF SUPPLY:

Turbine Generator Inlet valve Governor System Electrical equipment Erection and commissioning Main and Aux Transformers

#### MAIN DATA:

Turbine type: Horizontal Francis Net Head: 58.0m Flow rate: 2.00 mc/s Output: 2x1024 kW Speed: 750 rpm Year: 2012





#### SCOPE OF SUPPLY:

| Turbine