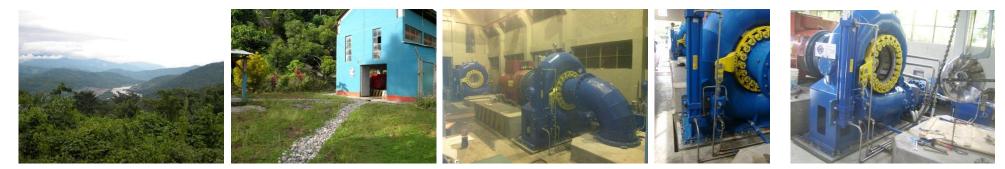

Turbine type: Horizontal Francis for Aqueducts Net Head: 40.0m Flow rate: 1.94 mc/s Output: 1x685kW Speed: Year: 2011

#### SCOPE OF SUPPLY:

Turbine Generator Inlet valve Governor System Electrical equipment Erection and commissioning Main and Aux Transformers

#### MAIN DATA:

Turbine type: Horizontal Francis Net Head: 58.0m Flow rate: 2.00 mc/s Output: 2x1024 kW Speed: 750 rpm Year: 2012