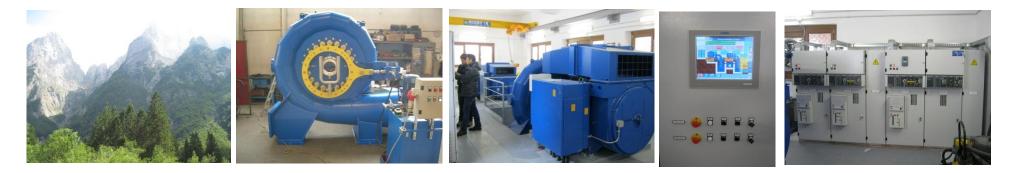

### Zeco Francis Turbines

## Hydraulic Power Unit for Zeco Francis Turbine

#### SCOPE OF SUPPLY:

| Turbine                    |
|----------------------------|
| Generator                  |
| Inlet valve                |
| Governor System            |
| Electrical equipment       |
| Erection and commissioning |