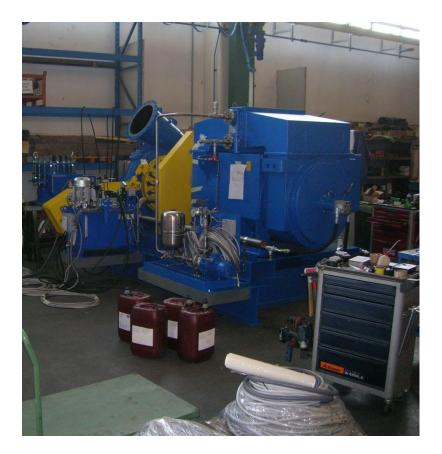

ice.



Company set up by Zeco owner in 2009. High skilled engineering department which developes, tests and start ups tailored generators for the hydropower market. The production is made by two external high skilled subsupplier.



Hystorical Zeco's carpentry sub-supplier acquired in 2009. Since 2011 in charge of the forbay tanks electro-mechanical equipment business (inlet gates and trash rakes).





2



### Horizontal Francis Vs. Vertical Francis











# Horizontal Francis Vs. Vertical Francis









### **Francis Efficiency**





### Francis Turbines - runner











Zeco Francis Turbine Presentation

### Internal tests









### Internal tests











### Zeco Francis Turbines







### Zeco Pelton Turbines







## Horizontal Pelton for Stand Alone Operation





Horizontal Francis Configuration permitts to easily insert a flywheel for connection to a Stand Alone Grid.

## Francis Turbine – Spiral case and Distributor











### Francis Turbine – Wicket gates









## Hydraulic Power Unit for Zeco Francis Turbine













#### SCOPE OF SUPPLY:

| Turbine                    |
|----------------------------|
| Generator                  |
| Inlet valve                |
| Governor System            |
| Electrical equipment       |
| Erection and commissioning |

Turbine type: Horizontal Francis for Aqueducts Net Head: 40.0m Flow rate: 1.94 mc/s Output: 1x685kW Speed: Year: 2011





#### SCOPE OF SUPPLY:

Turbine Generator Inlet valve Governor System Electrical equipment Erection and commissioning Main and Aux Transformers

#### MAIN DATA: