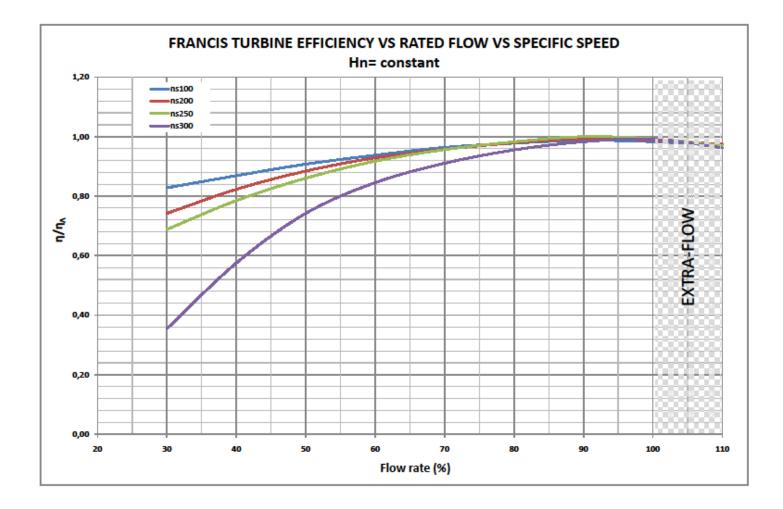

ctor» for the electro-mechanical equipment delivered.

Zeco Automation department was born in 2007 as a natural detachment of the hystorical Zeco's C&I dept. Supply all the C&I equipment related to the hydraulic power plant and provide after sale service.



Company set up by Zeco owner in 2009. High skilled engineering department which developes, tests and start ups tailored generators for the hydropower market. The production is made by two external high skilled subsupplier.



Hystorical Zeco's carpentry sub-supplier acquired in 2009. Since 2011 in charge of the forbay tanks electro-mechanical equipment business (inlet gates and trash rakes).





2



### Horizontal Francis Vs. Vertical Francis











# Horizontal Francis Vs. Vertical Francis









### **Francis Efficiency**





### Francis Turbines - runner











Zeco Francis Turbine Presentation

### Internal tests









### Internal tests











### Zeco Francis Turbines







### Zeco Pelton Turbines







## Horizontal Pelton for Stand Alone Operation





Horizontal Francis Configuration permitts to easily insert a flywheel for connection to a Stand Alone Grid.

## Francis Turbine – Spiral case and Distributor











### Francis Turbine – Wicket gates









## Hydraulic Power Unit for Zeco Francis Turbine













#### SCOPE OF SUPPLY:

| Turbine                    |
|----------------------------|
| Generator                  |
| Inlet valve                |
| Governor System            |
| Electrical equipment       |
| Erection and commissioning |

Turbine type: Horizontal Franci