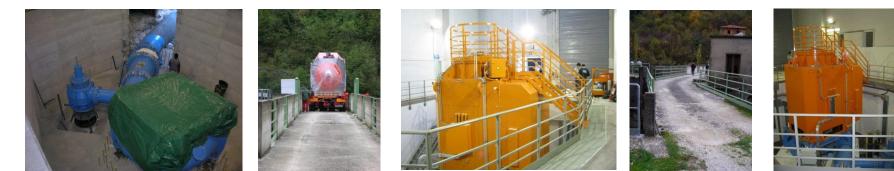

#### MAIN DATA:

Turbine type: Horizontal Francis Net Head: 64.5m Flow rate: 1.25 mc/s Output: 2x 712 kW Speed: 1000 rpm ; 750rpm Year: 2012

Turbine Generator Inlet valve Governor System Electrical equipment Erection and commissioning Main and Aux Transformers Turbine type: Vertical Francis Net Head: 152.6 m Flow rate: 4.04 mc/s Output: 1x 5443 kW Speed: 750 rpm Year: 2008 Country: Italy

#### SCOPE OF SUPPLY:

Turbine Generator Inlet valve Governor System Electrical equipment Erection and commissioning Main and Aux Transformers

#### MAIN DATA:

Turbine type: Vertical Francis Net Head: 120.0 m Flow rate: 3.64 mc/s Output: 2 x 1928 kW Speed: 1000 rpm Year: 2007