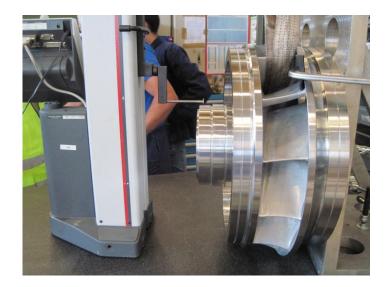

orical Zeco's C&I dept. Supply all the C&I equipment related to the hydraulic power plant and provide after sale service.



Company set up by Zeco owner in 2009. High skilled engineering department which developes, tests and start ups tailored generators for the hydropower market. The production is made by two external high skilled subsupplier.



Hystorical Zeco's carpentry sub-supplier acquired in 2009. Since 2011 in charge of the forbay tanks electro-mechanical equipment business (inlet gates and trash rakes).





2



### Horizontal Francis Vs. Vertical Francis











# Horizontal Francis Vs. Vertical Francis









### **Francis Efficiency**





### Francis Turbines - runner











Zeco Francis Turbine Presentation

### Internal tests









### Internal tests











### Zeco Francis Turbines







### Zeco Pelton Turbines







## Horizontal Pelton for Stand Alone Operation





Horizontal Francis Configuration permitts to easily insert a flywheel for connection to a Stand Alone Grid.

## Francis Turbine – Spiral case and Distributor











### Francis Turbine – Wicket gates









## Hydraulic Power Unit for Zeco Francis Turbine













#### SCOPE OF SUPPLY:

| Turbine                    |
|----------------------------|
| Generator                  |
| Inlet valve                |
| Governor System            |
| Electrical equipment       |
| Erection and commissioning |

Turbine type: Horizontal Francis for Aqueducts Net Head: 40.0m Flow rate: 1.94 mc/s Output: 1x685kW Speed: Year: 2011





#### SCOPE OF SUPPLY:

Turbine Generator I