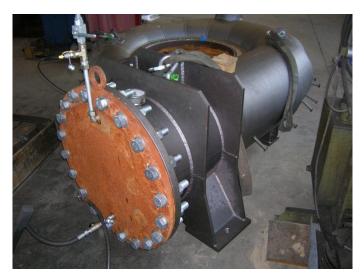

hystorical Zeco's C&I dept. Supply all the C&I equipment related to the hydraulic power plant and provide after sale service.



Company set up by Zeco owner in 2009. High skilled engineering department which developes, tests and start ups tailored generators for the hydropower market. The production is made by two external high skilled subsupplier.



Hystorical Zeco's carpentry sub-supplier acquired in 2009. Since 2011 in charge of the forbay tanks electro-mechanical equipment business (inlet gates and trash rakes).





2



### Horizontal Francis Vs. Vertical Francis











# Horizontal Francis Vs. Vertical Francis









### **Francis Efficiency**





### Francis Turbines - runner











Zeco Francis Turbine Presentation

### Internal tests









### Internal tests











### Zeco Francis Turbines







### Zeco Pelton Turbines







## Horizontal Pelton for Stand Alone Operation





Horizontal Francis Configuration permitts to easily insert a flywheel for connection to a Stand Alone Grid.

## Francis Turbine – Spiral case and Distributor











### Francis Turbine – Wicket gates









## Hydraulic Power Unit for Zeco Francis Turbine













#### SCOPE OF SUPPLY:

| Turbine                    |
|----------------------------|
| Generator                  |
| Inlet valve                |
| Governor System            |
| Electrical equipment       |
| Erection and commissioning |

Turbine type: Horizontal Francis for Aqueducts Net Head: 40.0m Flow rate: 1.94 mc/s Output: 1x685kW Speed: Year: 2011





#### SCOPE OF SUPPLY:

Turbine Generat