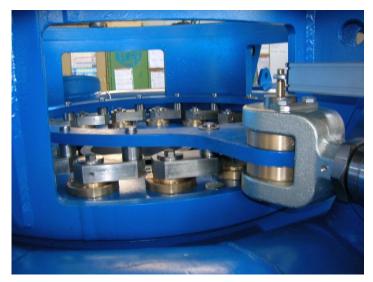

The production is made by two external high skilled subsupplier.



Hystorical Zeco's carpentry sub-supplier acquired in 2009. Since 2011 in charge of the forbay tanks electro-mechanical equipment business (inlet gates and trash rakes).





2



### Horizontal Francis Vs. Vertical Francis











# Horizontal Francis Vs. Vertical Francis









### **Francis Efficiency**





### Francis Turbines - runner











Zeco Francis Turbine Presentation

### Internal tests









### Internal tests











### Zeco Francis Turbines







### Zeco Pelton Turbines







## Horizontal Pelton for Stand Alone Operation





Horizontal Francis Configuration permitts to easily insert a flywheel for connection to a Stand Alone Grid.

## Francis Turbine – Spiral case and Distributor











### Francis Turbine – Wicket gates









## Hydraulic Power Unit for Zeco Francis Turbine













#### SCOPE OF SUPPLY:

| Turbine                    |
|----------------------------|
| Generator                  |
| Inlet valve                |
| Governor System            |
| Electrical equipment       |
| Erection and commissioning |

Turbine type: Horizontal Francis for Aqueducts Net Head: 40.0m Flow rate: 1.94 mc/s Output: 1x685kW Speed: Year: 2011





#### SCOPE OF SUPPLY:

Turbine Generator Inlet valve Governor System Electrical equipment Erection and commissioning Main and Aux Transformers

#### MAIN DATA:

Turbine type: Horizontal Francis Net Head: 58.0m Flow rate: 2.00 mc/s Output: 2x1024 kW Speed: 750 rpm Year: 2012





#### SCOPE OF SUPPLY:

| Turbine