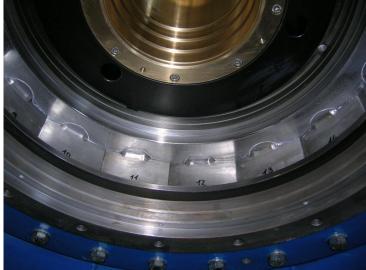

killed subsupplier.



Hystorical Zeco's carpentry sub-supplier acquired in 2009. Since 2011 in charge of the forbay tanks electro-mechanical equipment business (inlet gates and trash rakes).





2



### Horizontal Francis Vs. Vertical Francis











# Horizontal Francis Vs. Vertical Francis









### **Francis Efficiency**





### Francis Turbines - runner











Zeco Francis Turbine Presentation

### Internal tests









### Internal tests











### Zeco Francis Turbines







### Zeco Pelton Turbines







## Horizontal Pelton for Stand Alone Operation





Horizontal Francis Configuration permitts to easily insert a flywheel for connection to a Stand Alone Grid.

## Francis Turbine – Spiral case and Distributor











### Francis Turbine – Wicket gates









## Hydraulic Power Unit for Zeco Francis Turbine













#### SCOPE OF SUPPLY:

| Turbine                    |
|----------------------------|
| Generator                  |
| Inlet valve                |
| Governor System            |
| Electrical equipment       |
| Erection and commissioning |

Turbine type: Horizontal Francis for Aqueducts Net Head: 40.0m Flow rate: 1.94 mc/s Output: 1x685kW Speed: Year: 2011





#### SCOPE OF SUPPLY:

Turbine Generator Inlet valve Governor System Electrical equipment Erection and commissioning Main and Aux Transformers

#### MAIN DATA:

Turbine type: Horizontal Francis Net Head: 58.0m Flow rate: 2.00 mc/s Output: 2x1024 kW Speed: 750 rpm Year: 2012





#### SCOPE OF SUPPLY:

| Turbine                    |
|----------------------------|
| Gen