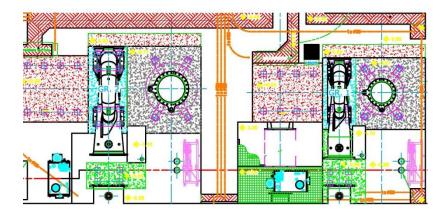

### Horizontal Francis Vs. Vertical Francis

# Horizontal Francis Vs. Vertical Francis