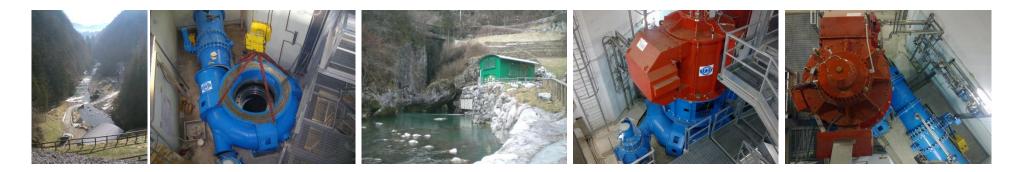

#### SCOPE OF SUPPLY:

| Turbine                    |
|----------------------------|
| Generator                  |
| Inlet valve                |
| Governor System            |
| Main and Aux Transformers  |
| Electrical equipment       |
| Plant by-pass              |
| Erection and commissioning |

#### MAIN DATA:

Turbine type: Horizontal Francis Net Head: 74.8m Flow rate: 2.40 mc/s Output: 1x594 kW + 1x990 kW Speed: 1000 rpm ; 750rpm Year: 2012

#### SCOPE OF SUPPLY:

| Turbine                    |
|----------------------------|
| Governor System            |
| Electrical equipment       |
| Erection and commissioning |
| Generator - service        |
| Inlet valve - service      |

#### MAIN DATA:

Turbine type: Horizontal Francis Net Head: 64.5m Flow rate: 1.25 mc/s Output: 2x 712 kW Speed: 1000 rpm ; 750rpm Year: 2012

Turbine Generator Inlet valve Governor System Electrical equipment Erection and commissioning Main and Aux Transformers Turbine type: Vertical Francis Net Head: 152.6 m Flow rate: 4.04 mc/s Output: 1x 5443 kW Speed: 750 rpm Year: 2008 Country: Italy