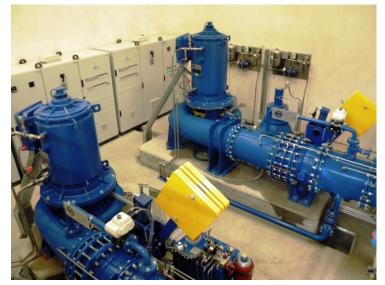

n, Submerged Kaplan, Francis, Pelton turbines up to 10 MW. Act as a «general contractor» for the electro-mechanical equipment delivered.

Zeco Automation department was born in 2007 as a natural detachment of the hystorical Zeco's C&I dept. Supply all the C&I equipment related to the hydraulic power plant and provide after sale service.



Company set up by Zeco owner in 2009. High skilled engineering department which developes, tests and start ups tailored generators for the hydropower market. The production is made by two external high skilled subsupplier.



Hystorical Zeco's carpentry sub-supplier acquired in 2009. Since 2011 in charge of the forbay tanks electro-mechanical equipment business (inlet gates and trash rakes).





2



### Horizontal Francis Vs. Vertical Francis











# Horizontal Francis Vs. Vertical Francis









### **Francis Efficiency**





### Francis Turbines - runner











Zeco Francis Turbine Presentation

### Internal tests









### Internal tests











### Zeco Francis Turbines







### Zeco Pelton Turbines







## Horizontal Pelton for Stand Alone Operation





Horizontal Francis Configuration permitts to easily insert a flywheel for connection to a Stand Alone Grid.

## Francis Turbine – Spiral case and Distributor











### Francis Turbine – Wicket gates









## Hydraulic Power Unit for Zeco Francis Turbine













#### SCOPE OF SUPPLY:

| Turbine                    |
|----------------------------|
| Generator                  |
| Inlet valve                |
| Governor System            |
| Electrica