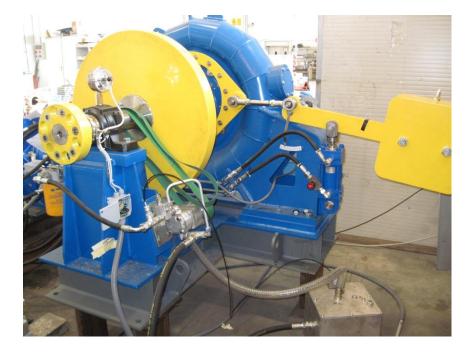

l the C&I equipment related to the hydraulic power plant and provide after sale service.



Company set up by Zeco owner in 2009. High skilled engineering department which developes, tests and start ups tailored generators for the hydropower market. The production is made by two external high skilled subsupplier.



Hystorical Zeco's carpentry sub-supplier acquired in 2009. Since 2011 in charge of the forbay tanks electro-mechanical equipment business (inlet gates and trash rakes).





2



### Horizontal Francis Vs. Vertical Francis











# Horizontal Francis Vs. Vertical Francis









### **Francis Efficiency**





### Francis Turbines - runner











Zeco Francis Turbine Presentation

### Internal tests









### Internal tests











### Zeco Francis Turbines







### Zeco Pelton Turbines







## Horizontal Pelton for Stand Alone Operation





Horizontal Francis Configuration permitts to easily insert a flywheel for connection to a Stand Alone Grid.

## Francis Turbine – Spiral case and Distributor











### Francis Turbine – Wicket gates









## Hydraulic Power Unit for Zeco Francis Turbine













#### SCOPE OF SUPPLY:

| Turbine                    |
|----------------------------|
| Generator                  |
| Inlet valve                |
| Governor System            |
| Electrical equipment       |
| Erection and commissioning |

Turbine type: Horizontal Francis for Aqueducts Net Head: 40.0m Flow rate: 1.94 mc/s Output: 1x685kW Speed: Year: 2011





#### SCOPE OF SUPPLY:

Turbine Generator Inlet valve Governor System Electr