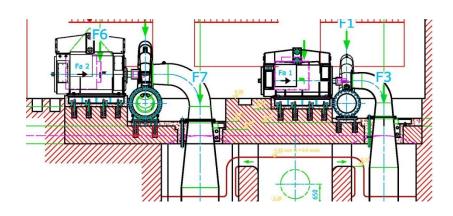

## Horizontal Pelton for Stand Alone Operation

Horizontal Francis Configuration permitts to easily insert a flywheel for connection to a Stand Alone Grid.