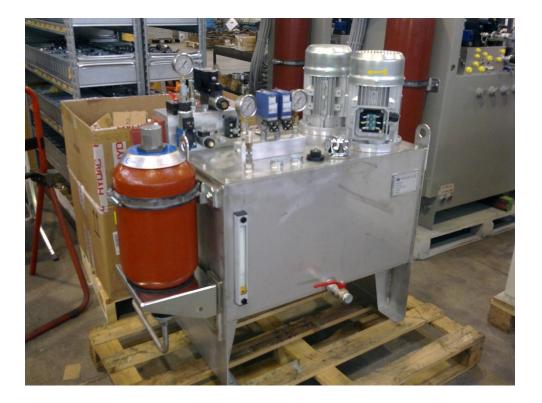

upplier acquired in 2009. Since 2011 in charge of the forbay tanks electro-mechanical equipment business (inlet gates and trash rakes).





2



### Horizontal Francis Vs. Vertical Francis











# Horizontal Francis Vs. Vertical Francis









### **Francis Efficiency**





### Francis Turbines - runner











Zeco Francis Turbine Presentation

### Internal tests









### Internal tests











### Zeco Francis Turbines







### Zeco Pelton Turbines







## Horizontal Pelton for Stand Alone Operation





Horizontal Francis Configuration permitts to easily insert a flywheel for connection to a Stand Alone Grid.

## Francis Turbine – Spiral case and Distributor











### Francis Turbine – Wicket gates









## Hydraulic Power Unit for Zeco Francis Turbine













#### SCOPE OF SUPPLY:

| Turbine                    |
|----------------------------|
| Generator                  |
| Inlet valve                |
| Governor System            |
| Electrical equipment       |
| Erection and commissioning |

Turbine type: Horizontal Francis for Aqueducts Net Head: 40.0m Flow rate: 1.94 mc/s Output: 1x685kW Speed: Year: 2011





#### SCOPE OF SUPPLY:

Turbine Generator Inlet valve Governor System Electrical equipment Erection and commissioning Main and Aux Transformers

#### MAIN DATA:

Turbine type: Horizontal Francis Net Head: 58.0m Flow rate: 2.00 mc/s Output: 2x1024 kW Speed: 750 rpm Year: 2012





#### SCOPE OF SUPPLY:

| Turbine                    |
|----------------------------|
| Generator                  |
| Inlet valve                |