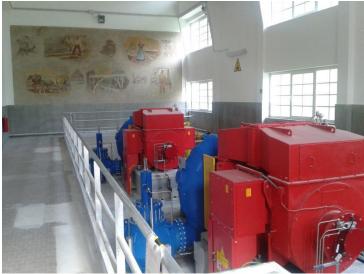

Turbine type: Horizontal Francis for Aqueducts Net Head: 40.0m Flow rate: 1.94 mc/s Output: 1x685kW Speed: Year: 2011