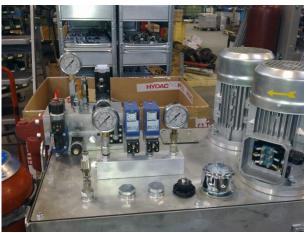

plier acquired in 2009. Since 2011 in charge of the forbay tanks electro-mechanical equipment business (inlet gates and trash rakes).





2



### Horizontal Francis Vs. Vertical Francis











# Horizontal Francis Vs. Vertical Francis









### **Francis Efficiency**





### Francis Turbines - runner











Zeco Francis Turbine Presentation

### Internal tests









### Internal tests











### Zeco Francis Turbines







### Zeco Pelton Turbines







## Horizontal Pelton for Stand Alone Operation





Horizontal Francis Configuration permitts to easily insert a flywheel for connection to a Stand Alone Grid.

## Francis Turbine – Spiral case and Distributor











### Francis Turbine – Wicket gates









## Hydraulic Power Unit for Zeco Francis Turbine













#### SCOPE OF SUPPLY:

| Turbine                    |
|----------------------------|
| Generator                  |
| Inlet valve                |
| Governor System            |
| Electrical equipment       |
| Erection and commissioning |

Turbine type: Horizontal Francis for Aqueducts Net Head: 40.0m Flow rate: 1.94 mc/s Output: 1x685kW Speed: Year: 2011





#### SCOPE OF SUPPLY:

Turbine Generator Inlet valve Governor System Electrical equipment Erection and commissioning Main and Aux Transformers

#### MAIN DATA:

Turbine type: Horizontal Francis Net Head: 58.0m Flow rate: 2.00 mc/s Output: 2x1024 kW Speed: 750 rpm Year: 2012





#### SCOPE OF SUPPLY:

| Turbine                    |
|----------------------------|
| Generator                  |
| Inlet valve                |
|