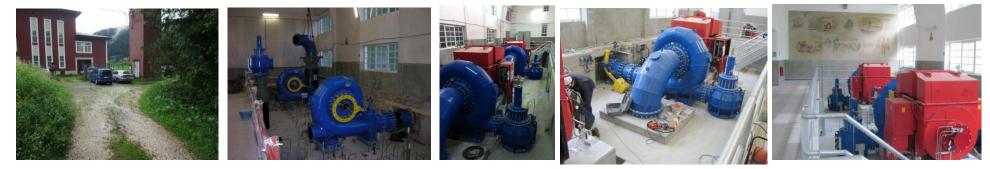

#### MAIN DATA:

Turbine type: Horizontal Francis Net Head: 64.5m Flow rate: 1.25 mc/s Output: 2x 712 kW Speed: 1000 rpm ; 750rpm Year: 2012

Turbine Generator Inlet valve Governor System Electrical equipment Erection and commissioning Main and Aux Transformers Turbine type: Vertical Francis Net Head: 152.6 m Flow rate: 4.04 mc/s Output: 1x 5443 kW Speed: 750 rpm Year: 2008 Country: Italy

#### SCOPE OF SUPPLY:

Turbine Generator Inlet valve Governor System Electrical equipment Erection and commissioning Main and Aux Transformers

#### MAIN DATA:

Turbine type: Vertical Francis Net Head: 120.0 m Flow rate: 3.64 mc/s Output: 2 x 1928 kW Speed: 1000 rpm Year: 2007