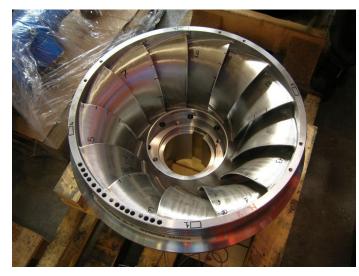

ent delivered.

Zeco Automation department was born in 2007 as a natural detachment of the hystorical Zeco's C&I dept. Supply all the C&I equipment related to the hydraulic power plant and provide after sale service.



Company set up by Zeco owner in 2009. High skilled engineering department which developes, tests and start ups tailored generators for the hydropower market. The production is made by two external high skilled subsupplier.



Hystorical Zeco's carpentry sub-supplier acquired in 2009. Since 2011 in charge of the forbay tanks electro-mechanical equipment business (inlet gates and trash rakes).





2



### Horizontal Francis Vs. Vertical Francis











# Horizontal Francis Vs. Vertical Francis









### **Francis Efficiency**





### Francis Turbines - runner











Zeco Francis Turbine Presentation

### Internal tests









### Internal tests











### Zeco Francis Turbines







### Zeco Pelton Turbines







## Horizontal Pelton for Stand Alone Operation





Horizontal Francis Configuration permitts to easily insert a flywheel for connection to a Stand Alone Grid.

## Francis Turbine – Spiral case and Distributor











### Francis Turbine – Wicket gates









## Hydraulic Power Unit for Zeco Francis Turbine













#### SCOPE OF SUPPLY:

| Turbine                    |
|----------------------------|
| Generator                  |
| Inlet valve                |
| Governor System            |
| Electrical equipment       |
| Erection and commissioning |

Turbine type: Horizontal Francis for Aqueducts Net Head: 40.0m Flow ra