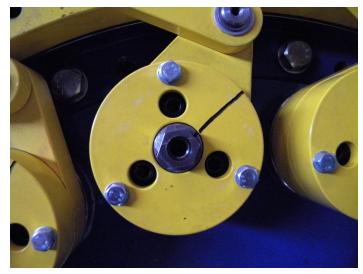

production is made by two external high skilled subsupplier.



Hystorical Zeco's carpentry sub-supplier acquired in 2009. Since 2011 in charge of the forbay tanks electro-mechanical equipment business (inlet gates and trash rakes).





2



### Horizontal Francis Vs. Vertical Francis











# Horizontal Francis Vs. Vertical Francis









### **Francis Efficiency**





### Francis Turbines - runner











Zeco Francis Turbine Presentation

### Internal tests









### Internal tests











### Zeco Francis Turbines







### Zeco Pelton Turbines







## Horizontal Pelton for Stand Alone Operation





Horizontal Francis Configuration permitts to easily insert a flywheel for connection to a Stand Alone Grid.

## Francis Turbine – Spiral case and Distributor











### Francis Turbine – Wicket gates









## Hydraulic Power Unit for Zeco Francis Turbine













#### SCOPE OF SUPPLY:

| Turbine                    |
|----------------------------|
| Generator                  |
| Inlet valve                |
| Governor System            |
| Electrical equipment       |
| Erection and commissioning |

Turbine type: Horizontal Francis for Aqueducts Net Head: 40.0m Flow rate: 1.94 mc/s Output: 1x685kW Speed: Year: 2011





#### SCOPE OF SUPPLY:

Turbine Generator Inlet valve Governor System Electrical equipment Erection and commissioning Main and Aux Transformers

#### MAIN DATA:

Turbine type: Horizontal Francis Net Head: 58.0m Flow rate: 2.00 mc/s Output: 2x1024 kW Speed: 750 rpm Year: 2012





#### SCOPE OF SUPPLY:

| Turbine