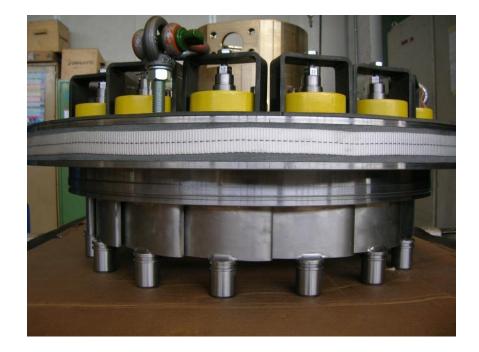

lled subsupplier.



Hystorical Zeco's carpentry sub-supplier acquired in 2009. Since 2011 in charge of the forbay tanks electro-mechanical equipment business (inlet gates and trash rakes).





2



### Horizontal Francis Vs. Vertical Francis











# Horizontal Francis Vs. Vertical Francis









### **Francis Efficiency**





### Francis Turbines - runner











Zeco Francis Turbine Presentation

### Internal tests









### Internal tests











### Zeco Francis Turbines







### Zeco Pelton Turbines







## Horizontal Pelton for Stand Alone Operation





Horizontal Francis Configuration permitts to easily insert a flywheel for connection to a Stand Alone Grid.

## Francis Turbine – Spiral case and Distributor











### Francis Turbine – Wicket gates









## Hydraulic Power Unit for Zeco Francis Turbine













#### SCOPE OF SUPPLY:

| Turbine                    |
|----------------------------|
| Generator                  |
| Inlet valve                |
| Governor System            |
| Electrical equipment       |
| Erection and commissioning |

Turbine type: Horizontal Francis for Aqueducts Net Head: 40.0m Flow rate: 1.94 mc/s Output: 1x685kW Speed: Year: 2011





#### SCOPE OF SUPPLY:

Turbine Generator Inlet valve Governor System Electrical equipment Erection and commissioning Main and Aux Transformers

#### MAIN DATA:

Turbine type: Horizontal Francis Net Head: 58.0m Flow rate: 2.00 mc/s Output: 2x1024 kW Speed: 750 rpm Year: 2012





#### SCOPE OF SUPPLY:

| Turbine                    |
|----------------------------|
| Gener