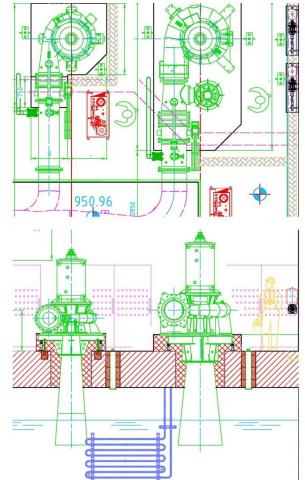

## Francis Turbine – Spiral case and Distributor

### Francis Turbine – Wicket gates

## Hydraulic Power Unit for Zeco Francis Turbine